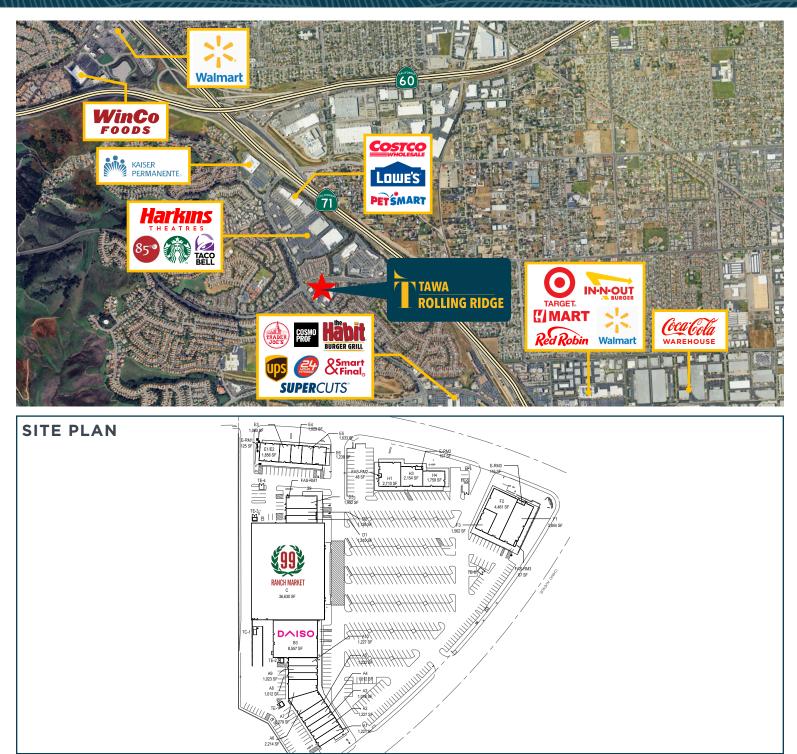

Anchored by a highly productive 99 Ranch Market, the center boasts co-tenants such as Daiso, East West Bank, Bafang Dumpling and Paris Baguette.