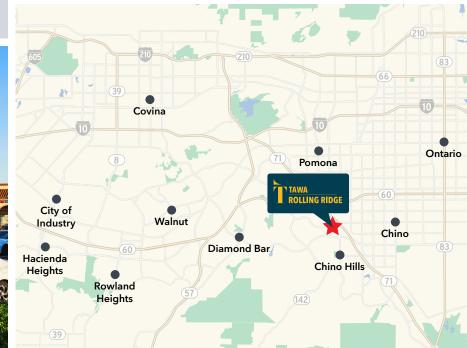

## DEMOGRAPHICS

(2024 CoStar Group based on a 5 mile radius)

**\$125,470** Average Household Income

**36.5** Median Age

**345,883** Population

95,557 Households

Located in Chino Hills, CA, Tawa Rolling Ridge is a familyfocused destination for dining, retail and amenities. Surrounded by dense residential, office campuses and beautiful outdoor space, the center provides a place for the community to shop, dine and connect.